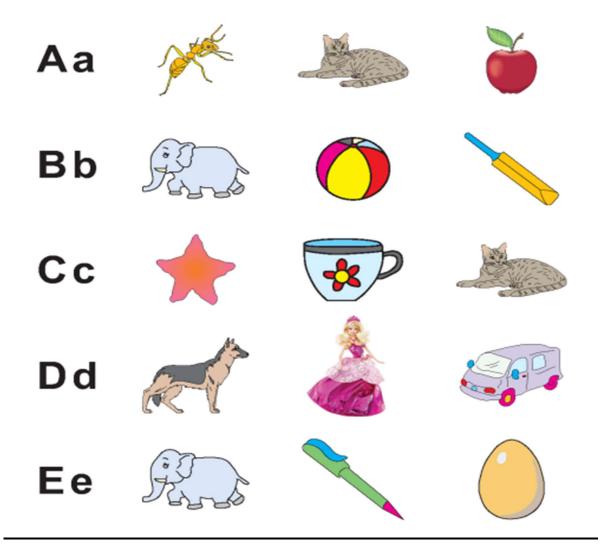

# Worksheet

| Class: Pre-School  | Subject: English |
|--------------------|------------------|
| Class. 1 16-School | Subject. English |

Name: Date:

# Circle two objects that start with same letter:-





#### Worksheet

| Class: | Pre-School | Subject: | English |
|--------|------------|----------|---------|
|        | ~ ~        | ~ 5.2%.  |         |

Name: Date:

# Learn the given rhyme:-





#### Worksheet

|              | WUIKS           | ncet           |
|--------------|-----------------|----------------|
| Cla          | ass: Pre-School | Subject: Hindi |
| Name:        |                 | Date:          |
| स्वर मिलान व | क्रीजिये :-     |                |
|              |                 | आ              |
|              |                 | 311            |
|              |                 | ţ              |
|              |                 | 3T             |
| $\sim$       | 70              | <del></del>    |



### Worksheet

|       | Class: Pre-School | <b>Subject: Math