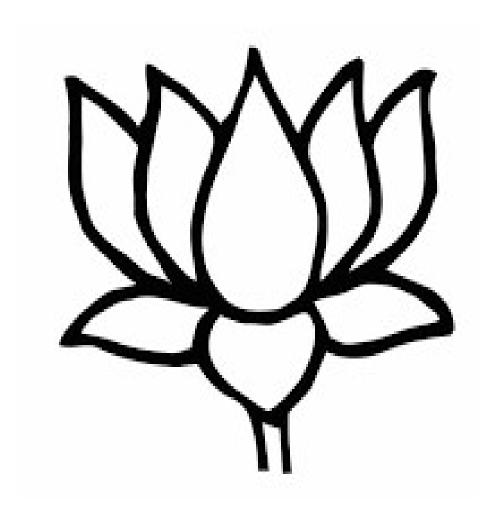

# Worksheet

| Class: Pre-School | Subject: EVS |
|-------------------|--------------|
|-------------------|--------------|

Name: Date:

**Instuctions:- Colour the national Flower Lotus:-**