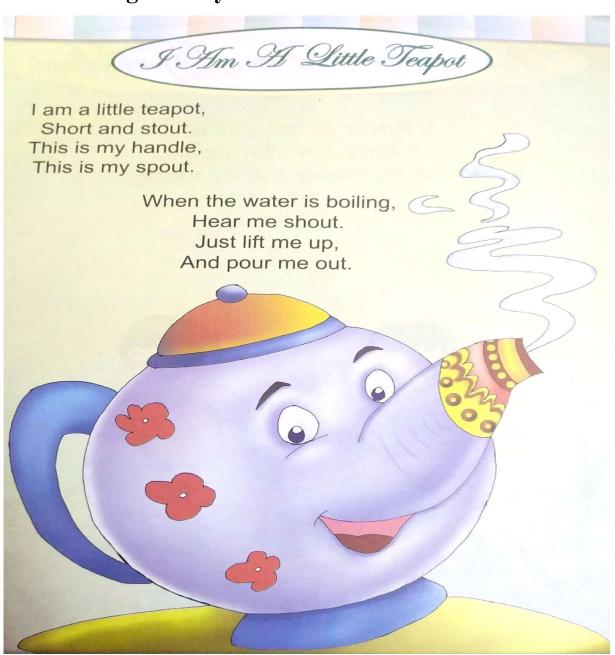

# Worksheet

| Class: Pre-School  | Subject: English |
|--------------------|------------------|
| Class. 1 16-School | Subject. English |

Name: Date:

# Circle two objects that start with same letter:-





#### Worksheet

| Class: | Pre-School | Subject: | English |
|--------|------------|----------|---------|
|        | ~ ~        | ~ 5.2%.  |         |

Name: Date:

# Learn the given rhyme:-





#### Worksheet

|              | WUIKS           | ncet           |
|--------------|-----------------|----------------|
| Cla          | ass: Pre-School | Subject: Hindi |
| Name:        |                 | Date:          |
| स्वर मिलान व | क्रीजिये :-     |                |
|              |                 | आ              |
|              |                 | 311            |
|              |                 | ţ              |
|              |                 | 3T             |
| $\sim$       | 70              | <del></del>    |



### Worksheet

|       | Class: Pre-School | <b>Subject: Maths</b> |  |
|-------|-------------------|-----------------------|--|
| Name: |                   | Date:                 |  |

# Learn and write the given table:-

| 2 | X | 1  |   |  |
|---|---|--